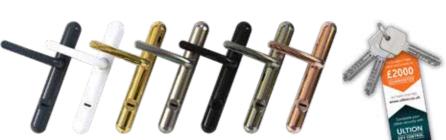

maintain its brilliance for 25 years.

Correctly maintained, Tatler & Nordhoff products have an expected lifespan of 40 years.

24

Handles available in Anthracite, White, Gold, Stainless Steel, Black, Chrome and Rose Gold.

- Superior thermal performance
- Multiple configurations
- High security locking, independently tested to exceed industry standards
- Backed by the Ultion £2000 security guarantee
- Stylish hardware options