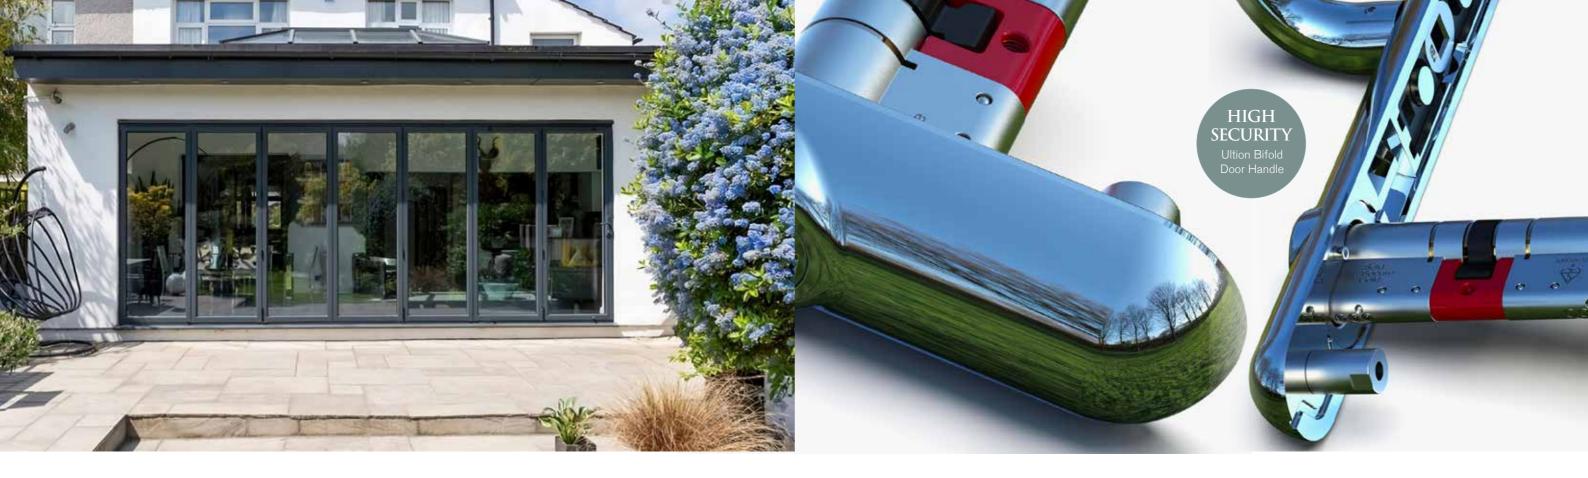

### Versatile Space Optimization: Tatler & Nordhoff bifolding doors are designed to maximize the use of your available space.

With their innovative folding mechanism, these doors effortlessly slide and fold, creating a wide opening that seamlessly connects indoor and outdoor areas. This flexibility allows you to adapt your living spaces according to your needs, whether you want to open up a room for entertaining guests or create a cosy, private area for relaxation.

- Superior thermal performance
- Multiple configurations
- High security locking, independently tested to exceed industry standards
- Backed by the Ultion £2000 security guarantee
- Stylish hardware options

### **Enhanced Security**

In addition to their energy-efficient properties, Tatler & Nordhoff Bifold Doors are designed with security in mind. With robust locking mechanisms and durable construction, they offer peace of mind, ensuring the safety of your home and loved ones.

We use the Brisant Secure handle as standard on our bifolding doors. The smooth curved edgeless form of this handle not only looks good but offers a level of security which is hard to beat as it is impossible for mole grips or pliers to grip. This coupled with leading anti corrosion performance, **30 times better** than the required standard, means that the handles you supply will continue looking sweet for years to come - Brisant are so convinced they guarantee this for 20 years!