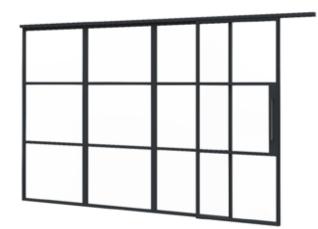

## SPACE DIVIDED, PEACE PROVIDED: TATLER & NORDHOFF **INTERNAL SCREENS**

### Features

The Tatler & Nordhoff internal screening system is made of high-quality aluminium, which is known for its durability and strength. The system is designed to be suspended from a top track, allowing for easy movement of the

Suitable for spaces within your home or commercial environments, Tatler & Nordhoff internal screens effectively divide spaces, providing some acoustic protection and creating a highly attractive indoor space.

### Benefits

One of the primary benefits of the Tatler & Nordhoff internal screening system is its ability to provide privacy. The screen allows natural light to enter the home while providing an effective barrier against noise from other rooms. Perfect for homeowners who live in open plan living areas and wish to create a private space or home office.