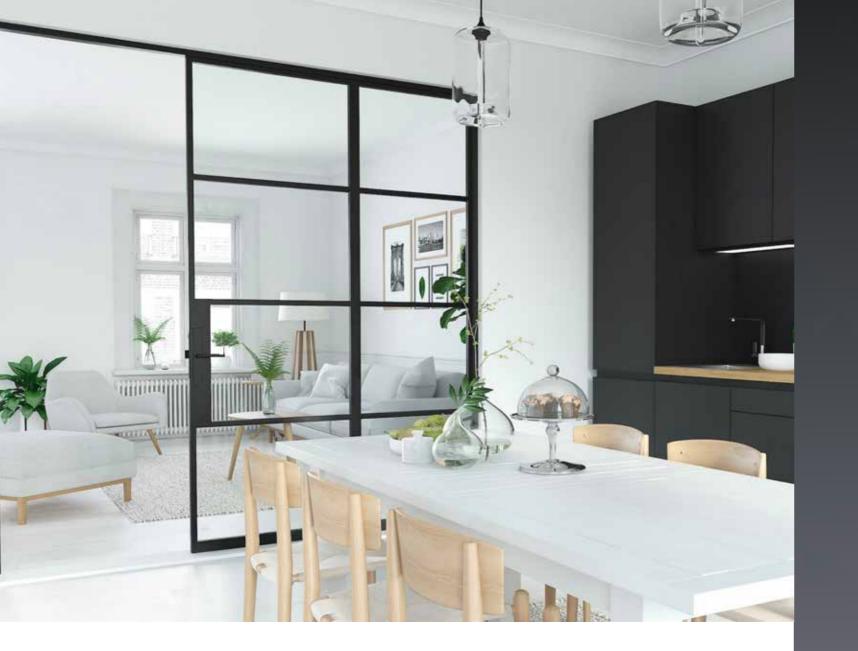

## RECREATE ANY SPACE INTO A LUMINOUS AND INVITING ENVIRONMENT

Engineered with slim profiles and expansive glass panes, our doors usher in abundant natural light, illuminating and amplifying the sense of spaciousness in any room. Ideal for those who seek to infuse their living or workspaces with an airy ambiance, this system offers a spectrum of configuration options, accommodating diverse spatial requirements.

11

EXPERIENCE THE MAGIC OF LIGHT AND SPACE