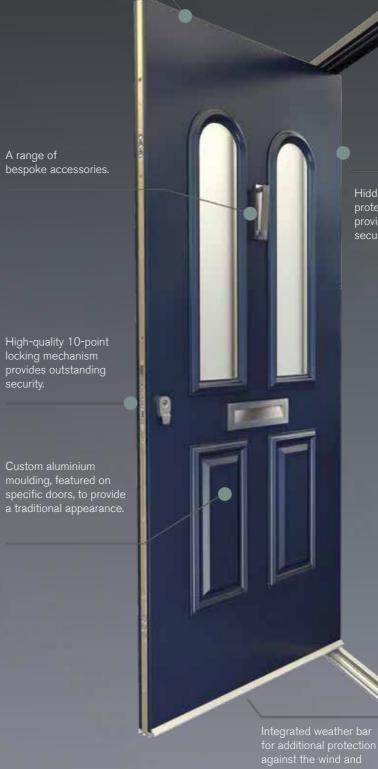

## TAKE A CLOSER LOOK AT OUR MAYFAIR DOOR

## that is put together with meticulous care and attention to detail.

Fully insulated door panel and polyamide thermal barrier provide enhanced performance and energy efficiency.

A range of

An aluminium outer frame that is rigid and secure, housing an aluminium finished door slab

Hidden hinge provide robust

Elegant aluminium profiles, designed to provide both strength and durability.

A structurally robust minimal maintenance and delivers outstanding performance over a lifetime of use.