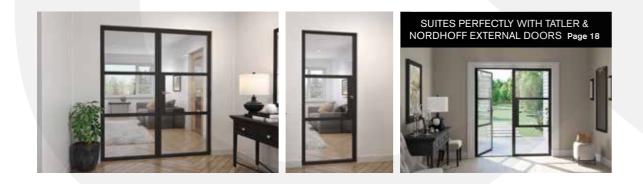

The Tatler & Nordhoff Interior Door and Screening System offers an elegant and sleek design to transform any space into a light and airy environment. This versatile system can be tailored to fit both residential and commercial settings, whilst also providing an effective acoustic barrier.

The Tatler & Nordhoff System offers a variety of options, including hinged single and double doors, as well as a sliding option. This allows for almost limitless design possibilities, making it a

6

## AN EXPRESSION OF EXQUISITE TASTE

flexible and versatile choice for any project. With visible hinges or concealed sliding mechanisms, the Tatler & Nordhoff system can be customised to meet any design style.

Not only is the system visually stunning, it also requires minimal maintenance and provides many years of reliable and robust performance. Choose Tatler & Nordhoff for an interior screening solution that combines style, versatility, and durability.