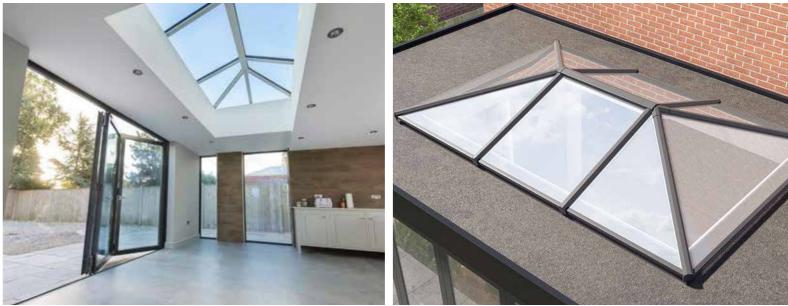

### Unobstructed Sky Views

The low-profile 20° pitch and specially designed cappings maximise your view of the sky, ensuring an immersive experience beneath the Tatler & Nordhoff Thermal Lantern Roof.

### **Discreet Style**

The discreet black finish of the perimeter beam ensures that when viewed from above, all you'll see is glass, creating a sleek and unobtrusive appearance.

### **Ultra-Low Conductive Elements**

Each element of the lantern features ultra-low conductive elements that separate the inner and outer aluminium skin, reducing heat transfer and lowering heating bills.

### **Contemporary Style Choices**

With options for Contemporary, 2 Way, or 3 Way bespoke designs and sizes up to 3m x 6m, Tatler & Nordhoff offers a modern look and the ultimate in minimalism by supporting the ridge solely with hip rafters.