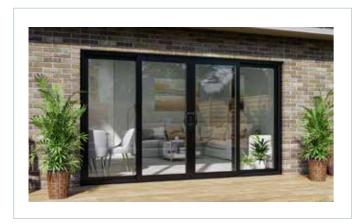

## TATLER & NORDHOFF BIFOLDING DOORS

### Versatile Space Optimization: Tatler & Nordhoff bifolding doors are designed to maximize the use of your available space.

With their innovative folding mechanism, these doors effortlessly slide and fold, creating a wide opening that seamlessly connects indoor and outdoor areas. This flexibility allows you to adapt your living spaces according to your needs, whether you want to open up a room for entertaining guests or create a cosy, private area for relaxation.