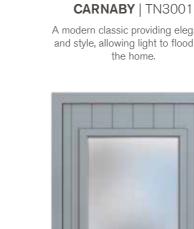

### LANSDOWN | TN3002

A modern classic providing elegance and style, allowing light to flood into the home.