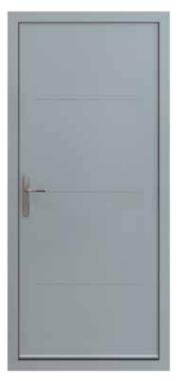

## A HINGED DOOR WITH ELEGANCE & VERSATILITY

From traditional to contemporary, find your perfect design with our wide range of width, glazing, hinge, and furniture options.

The Tatler & Nordhoff Internal Hinged Door is a stylish and functional addition to any modern interior. Its sleek aluminium frame provides a minimalist aesthetic, while its hinged design allows for easy operation and access between rooms.

The door's sturdy construction ensures both durability and long-lasting performance, making it a reliable choice for residential and commercial applications. The Tatler & Nordhoff Internal Hinged Door is also highly customisable. Its flexible design allows for both single and double door configurations, making it ideal for a variety of room sizes and layouts.

With its combination of style and functionality, the Tatler & Nordhoff Internal Hinged Door is the perfect choice for those seeking a modern and versatile door solution.