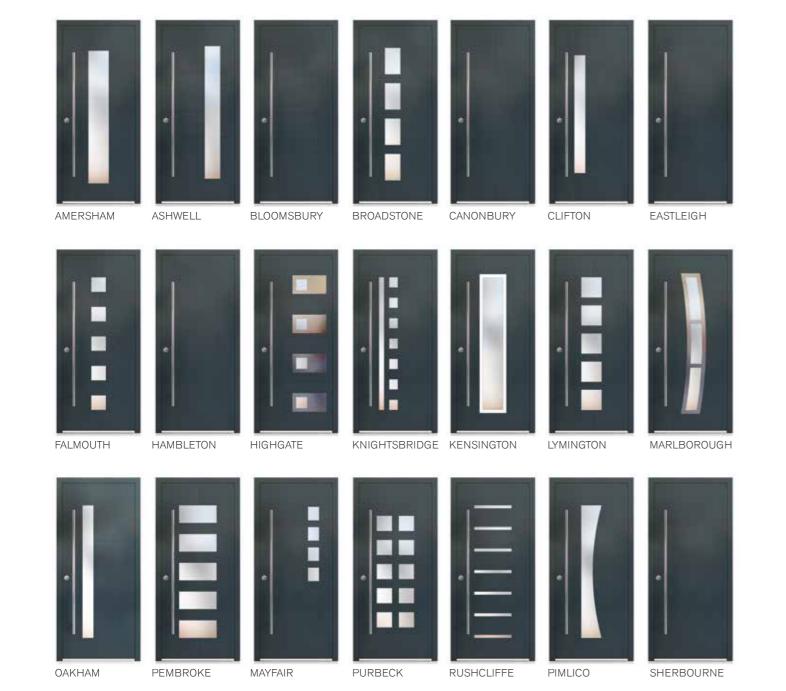

### HARLEY | TN3003

The traditional Harley design evokes the idyllic ambiance of a country cottage

From traditional Victorian, Georgian and Edwardian designs to Contemporary Chic, Tatler & Nordhoff Mayfair Doors offer a wide range of designs, colours and styles for you to choose from. They offer outstanding performance, with high-quality locking mechanisms and precision construction combining to give unbeatable strength and security.

## TAKE A CLOSER LOOK AT OUR MAYFAIR DOOR

We have 42 styles of doors and a range of stunning colours to suit your home. Our Mayfair Doors are made to exacting standards, to provide you with the ultimate in safety and security, protecting you and your home.