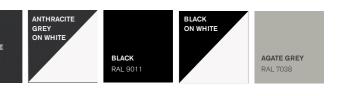

### TRENDING COLOURS

Choose from 6 of our trending colours from the Tatler & Nordhoff colour collection. All of our doors are available in any other RAL colour upon request.

ANTHRACITE GREY RAL 9016

WHITE