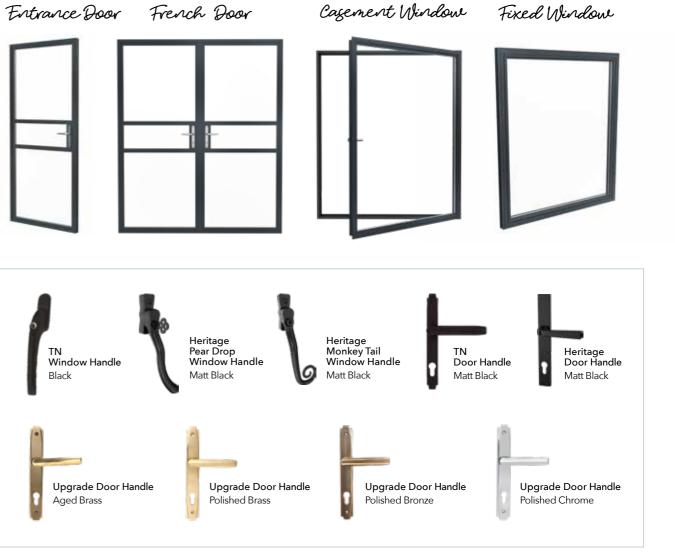

### Tatler and Nordhoff Window Handles

Black

### Upgrade Options

Polished Chrome

Polished Gold

Smooth Satin White

Heritage Pear Drop Matt Black

Heritage Monkey Tail Matt Black