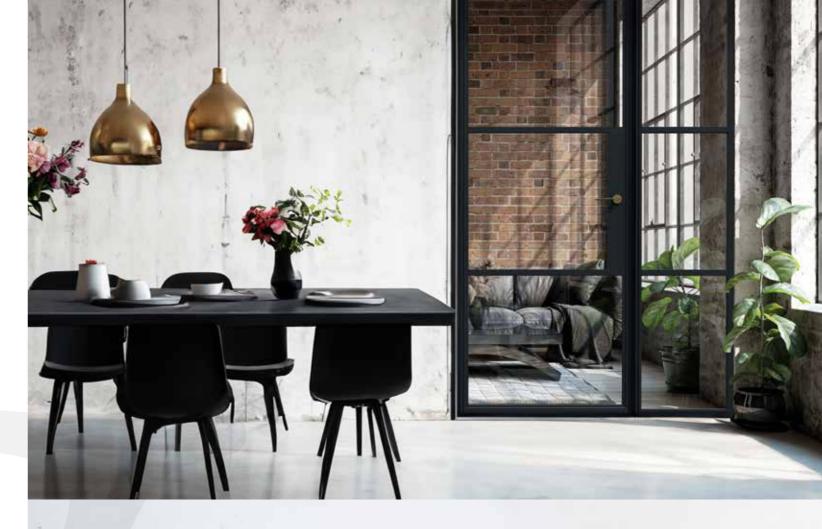

## INTRODUCING TATLER & NORDHOFF EXTERNAL WINDOWS AND DOORS

With utmost care and attention to detail, we bring a touch of timeless heritage and steel-inspired elegance to every project. Tatler & Nordhoff doors and windows are not only aesthetically pleasing but also a practical choice for conservation areas and projects that prioritise maintaining an authentic and heritage style beauty.

## A high strength and Thermally efficient alternative to traditional external steel window and door systems

One of the fastest growing trends in glazing, the inspired design of industrial look Crittall style doors and windows is becoming more and more popular with homeowners.

Made in Britain, Tatler & Nordhoff steel look doors and windows come with classic features, including; a handle backplate, bottom kick plate and slim horizontal and vertical glazing bars to complete the iconic industrial finish look, perfect for listed buildings, heritage and conservation areas and for the most stylish homes.