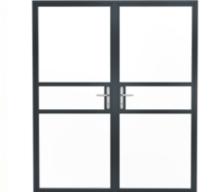

## A HINGED DOOR WITH ELEGANCE & VERSATILITY

From traditional to contemporary, find your perfect design with our wide range of width, glazing, hinge, and furniture options.

The Tatler & Nordhoff Internal Hinged Door is a stylish and functional addition to any modern interior. Its sleek aluminium frame provides a minimalist aesthetic, while its hinged design allows for easy operation and access between rooms.

The door's sturdy construction ensures both durability and long-lasting performance, making it a reliable choice for residential and commercial applications. The Tatler & Nordhoff Internal Hinged Door is also highly customisable. Its flexible design allows for both single and double door configurations, making it ideal for a variety of room sizes and layouts.

With its combination of style and functionality, the Tatler & Nordhoff Internal Hinged Door is the perfect choice for those seeking a modern and versatile door solution.