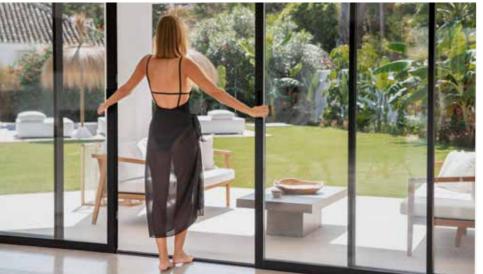

## **REVOLUTIONISING SPACES** WITH SLIDING DOORS

Customizable width, glazing, hinge, and furniture options to match any design style, from classic to modern and industrial.

The Tatler & Nordhoff Internal Sliding Door is a sleek and innovative solution for modern interior design. Its minimalist design provides a seamless transition between rooms, allowing for more open living spaces while maintaining privacy and noise control.

The door's aluminium frame is both lightweight and durable, making it an ideal choice for both residential and commercial applications.

The Tatler & Nordhoff Internal Sliding Door is also highly customizable, with a wide range of finishes and colours available to suit any design aesthetic. Its smooth sliding mechanism ensures effortless operation, and the door can be installed flush with the wall to create a truly seamless look.

With its combination of style and functionality, the Tatler & Nordhoff Internal Sliding Door is the perfect addition to any contemporary interior design project.