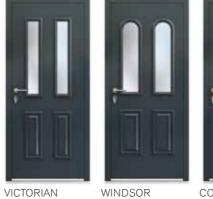

### HARLEY | TN3003

The traditional Harley design evokes the idyllic ambiance of a country cottage

From traditional Victorian, Georgian and Edwardian designs to Contemporary Chic, Tatler & Nordhoff Mayfair Doors offer a wide range of designs, colours and styles for you to choose from. They offer outstanding performance, with high-quality locking mechanisms and precision construction combining to give unbeatable strength and security.