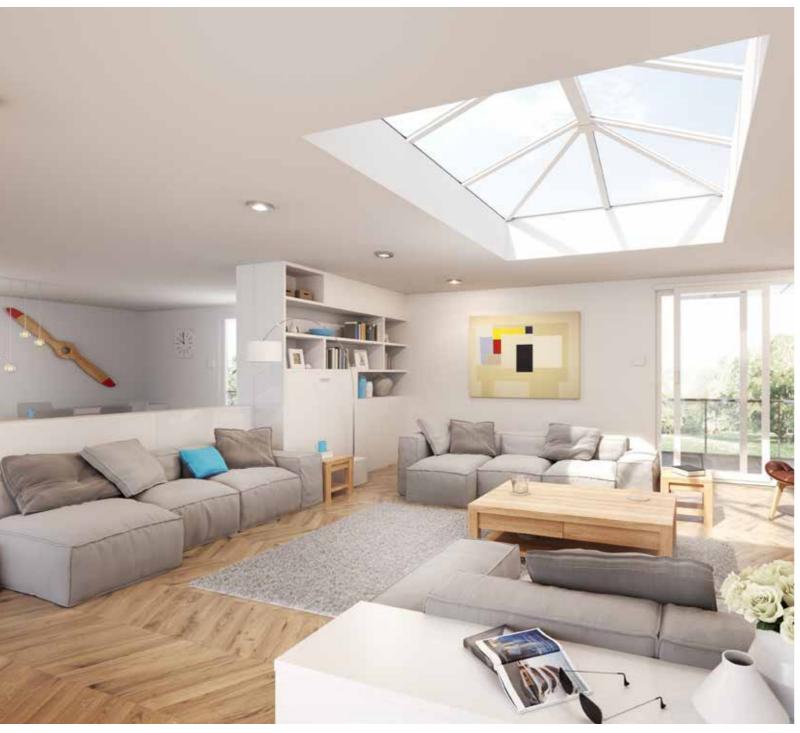

# THE PERFECT BLEND OF STYLE AND EFFICIENCY

### Unobstructed Sky Views

The low-profile 20° pitch and specially designed cappings maximise your view of the sky, ensuring an immersive experience beneath the Tatler & Nordhoff Thermal Lantern Roof.

### **Discreet Style**

The discreet black finish of the perimeter beam ensures that when viewed from above, all you'll see is glass, creating a sleek and unobtrusive appearance.

### **Exceptional Performance**

Tatler & Nordhoff allows ample natural light to flood your interior while maintaining outstanding thermal performance, ensuring your living space stays comfortable year-round. This high-end aluminium roof lantern system seamlessly combines function with architectural refinement. Authorised Installer: