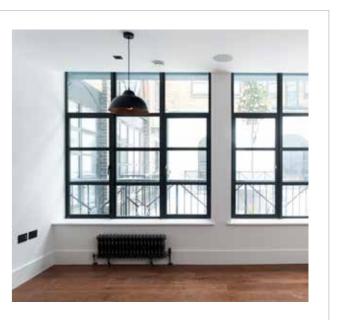

## INTRODUCING TATLER & NORDHOFF EXTERNAL WINDOWS AND DOORS

With utmost care and attention to detail, we bring a touch of timeless heritage and steel-inspired elegance to every project. Tatler & Nordhoff doors and windows are not only aesthetically pleasing but also a practical choice for conservation areas and projects that prioritise maintaining an authentic and heritage style beauty.

## A high strength and Thermally efficient alternative to traditional external steel window and door systems

One of the fastest growing trends in glazing, the inspired design of industrial look Crittall style doors and windows is becoming more and more popular with homeowners.

Made in Britain, Tatler & Nordhoff steel look doors and windows come with classic features, including; a handle backplate, bottom kick plate and slim horizontal and vertical glazing bars to complete the iconic industrial finish look, perfect for listed buildings, heritage and conservation areas and for the most stylish homes.