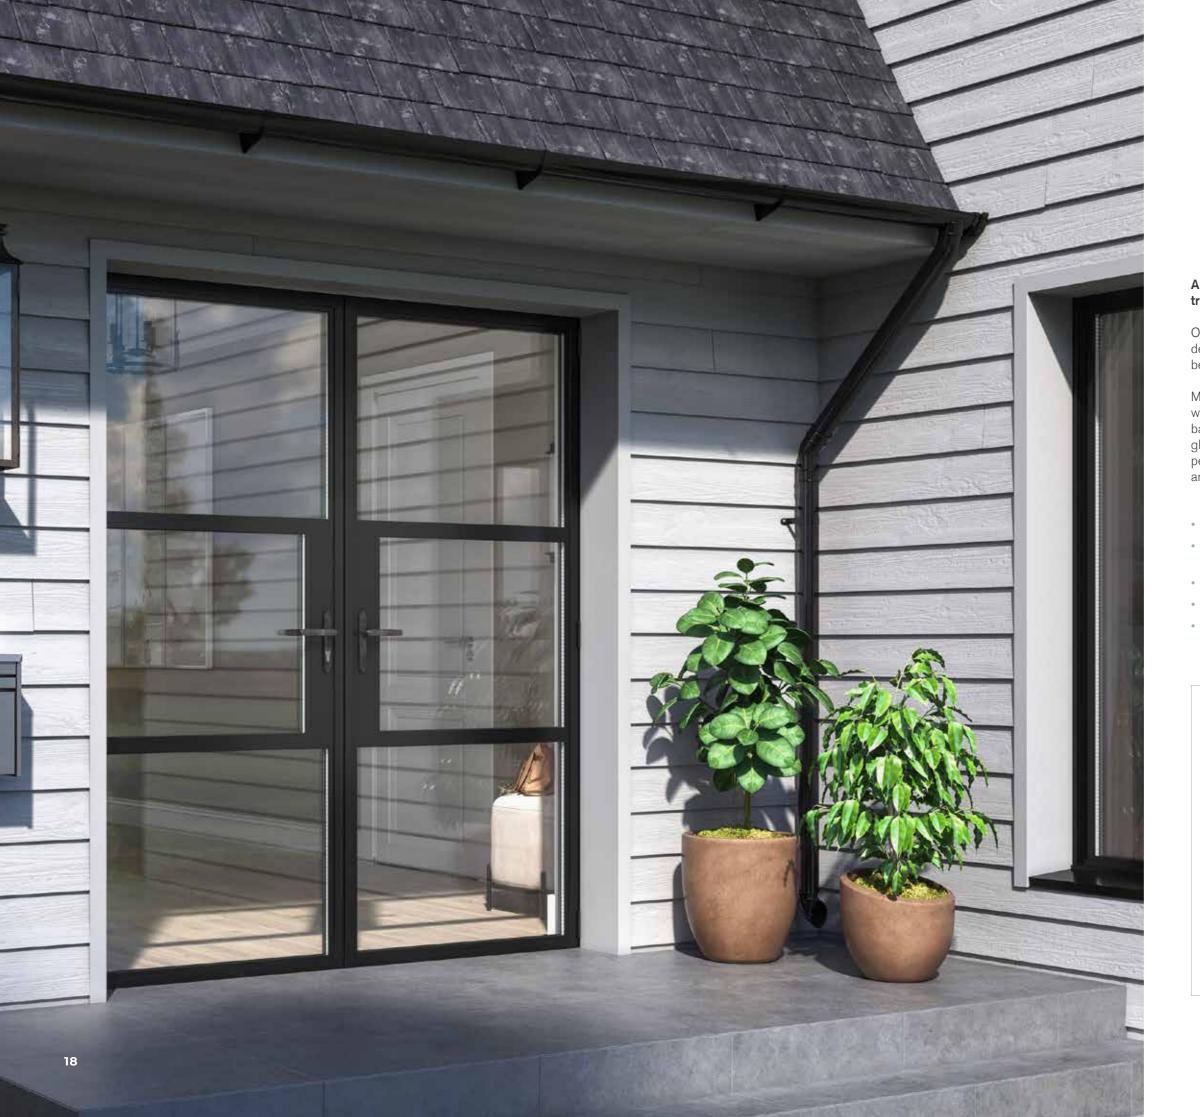

## INTRODUCING TATLER & NORDHOFF EXTERNAL WINDOWS AND DOORS

With utmost care and attention to detail, we bring a touch of timeless heritage and steel-inspired elegance to every project. Tatler & Nordhoff doors and windows are not only aesthetically pleasing but also a practical choice for conservation areas and projects that prioritise maintaining an authentic and heritage style beauty.

## A high strength and Thermally efficient alternative to traditional external steel window and door systems

One of the fastest growing trends in glazing, the inspired design of industrial look Crittall style doors and windows is becoming more and more popular with homeowners.

Made in Britain, Tatler & Nordhoff steel look doors and windows come with classic features, including; a handle backplate, bottom kick plate and slim horizontal and vertical glazing bars to complete the iconic industrial finish look, perfect for listed buildings, heritage and conservation areas and for the most stylish homes.

- Thermally broken doors and windows
- Independently security tested to exceed industry standards
- Ideal for Art Deco and Victorian designs
- Wide range of colour and hardware options
- 10 Year manufacturers warranty