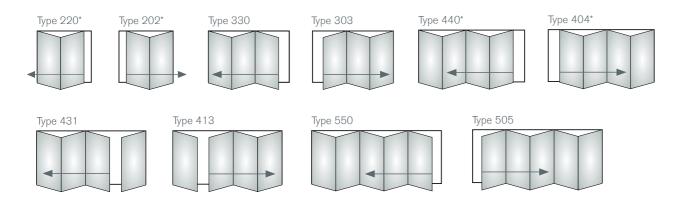

ty tested to exceed industry standards



## TATLER & NORDHOFF BIFOLDING DOORS

### Versatile Space Optimization: Tatler & Nordhoff bifolding doors are designed to maximize the use of your available space.

With their innovative folding mechanism, these doors effortlessly slide and fold, creating a wide opening that seamlessly connects indoor and outdoor areas. This flexibility allows you to adapt your living spaces according to your needs, whether you want to open up a room for entertaining guests or create a cosy, private area for relaxation.

- Superior thermal performance
- Multiple configurations
- High security locking, independently tested to exceed industry standards
- Backed by the Ultion £2000 security guarantee
- Stylish hardware options





### **BIFOLD DOOR CONFIGURATIONS**





### **Enhanced Security**

In addition to their energy-efficient properties, Tatler & Nordhoff Bifold Doors are designed with security in mind. With robust locking mechanisms and durable construction, they offer peace of mind, ensuring the safety of your home and loved ones.

We use the Brisant Secure handle as standard on our bifolding doors. The smooth curved edgeless form of this handle not only looks good but offers a level of security which is hard to beat as it is impossible for mole grips or pliers to grip. This coupled with leading anti corrosion performance, **30 times better** than the required standard, means that the handles you supply will continue looking sweet for years to come - Brisant are so convinced they guarantee this for 20 years!



### TRENDING COLOURS

Choose f