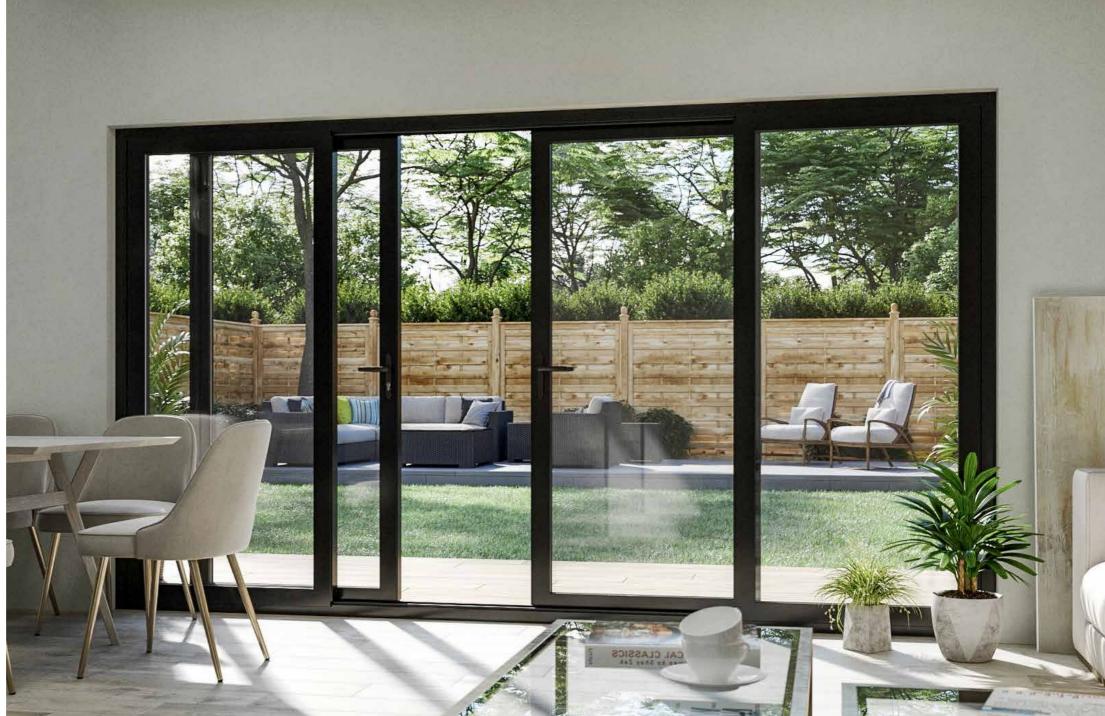

## Welcome to sophisticated living with our cutting-edge Tatler & Nordhoff aluminium sliding doors.

Our aluminium sliding doors are crafted with meticulous attention to detail, utilizing high-quality materials and precision engineering. With sleek profiles and expansive glass panels, these doors not only enhance the aesthetic appeal of your home but also maximize natural light and create a seamless connection between your indoor and outdoor environments.

- Superior thermal performance
- Inline sliding or lift & slide option
- Slim sightlines
- High security locking, independently tested to exceed
  industry standards
- Backed by the Ultion £2000 security guarantee
- Colour matched accessories