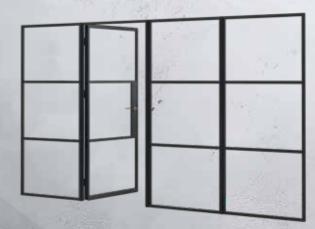

The Tatler & Nordhoff Interior Door and Screening System offers an elegant and sleek design to transform any space into a light and airy environment. This versatile system can be tailored to fit both residential and commercial settings, whilst also providing an effective acoustic barrier.

The Tatler & Nordhoff System offers a variety of options, including hinged single and double doors, as well as a sliding option. This allows for almost limitless design possibilities, making it a

6

## AN EXPRESSION OF EXQUISITE TASTE

flexible and versatile choice for any project. With visible hinges or concealed sliding mechanisms, the Tatler & Nordhoff system can be customised to meet any design style.

Not only is the system visually stunning, it also requires minimal maintenance and provides many years of reliable and robust performance. Choose Tatler & Nordhoff for an interior screening solution that combines style, versatility, and durability.