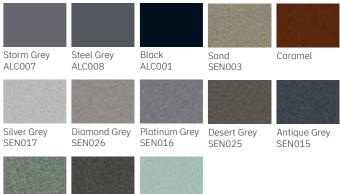

### TRENDING COLOURS

Choose from 6 of our trending colours from the Tatler & Nordhoff colour collection. All of our doors are available in any other RAL colour upon request.

ANTHRACITE GREY RAL 9016

WHITE

| Golden Beach<br>ALC004 | Gold Pearl<br>ALC003 | Bronze<br>ALC002     | Silver Grey<br>ALC006  | Titanium Grey<br>ALC005 | S<br>A                                                                                                         |
|------------------------|----------------------|----------------------|------------------------|-------------------------|----------------------------------------------------------------------------------------------------------------|
| Mars Red               | Basque Red           | Sienna Brown         | Cocoa Brown            | Chestnut                | S                                                                                                              |
| SEN005                 | SEN032               | SEN004               | SEN021                 | Brown SEN024            |                                                                                                                |
|                        |                      |                      |                        |                         | The second s |
| Sky Blue<br>SEN009     | Ocean Blue<br>SEN007 | Steel Blue<br>SEN028 | Amazon Green<br>SEN011 | Antique Green<br>SEN012 | 0<br>S                                                                                                         |