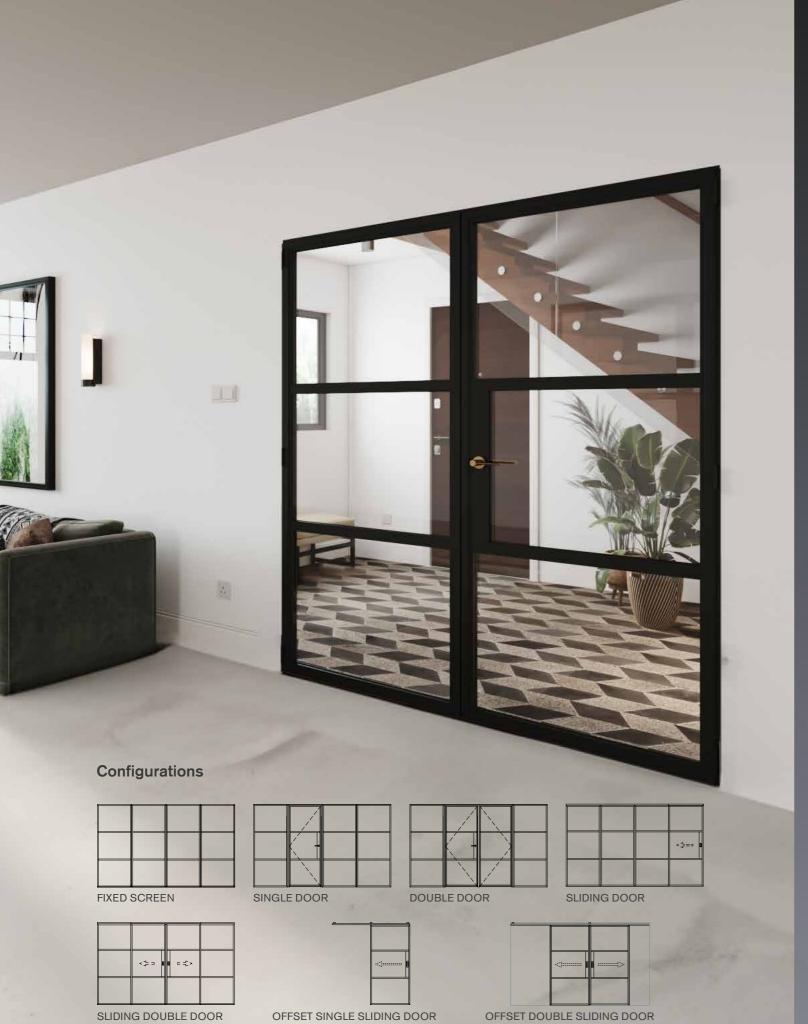

The Tatler & Nordhoff Interior Door and Screening System offers an elegant and sleek design to transform any space into a light and airy environment. This versatile system can be tailored to fit both residential and commercial settings, whilst also providing an effective acoustic barrier.

The Tatler & Nordhoff System offers a variety of options, including hinged single and double doors, as well as a sliding option. This allows for almost limitless design possibilities, making it a

6

## AN EXPRESSION OF EXQUISITE TASTE

flexible and versatile choice for any project. With visible hinges or concealed sliding mechanisms, the Tatler & Nordhoff system can be customised to meet any design style.

Not only is the system visually stunning, it also requires minimal maintenance and provides many years of reliable and robust performance. Choose Tatler & Nordhoff for an interior screening solution that combines style, versatility, and durability.