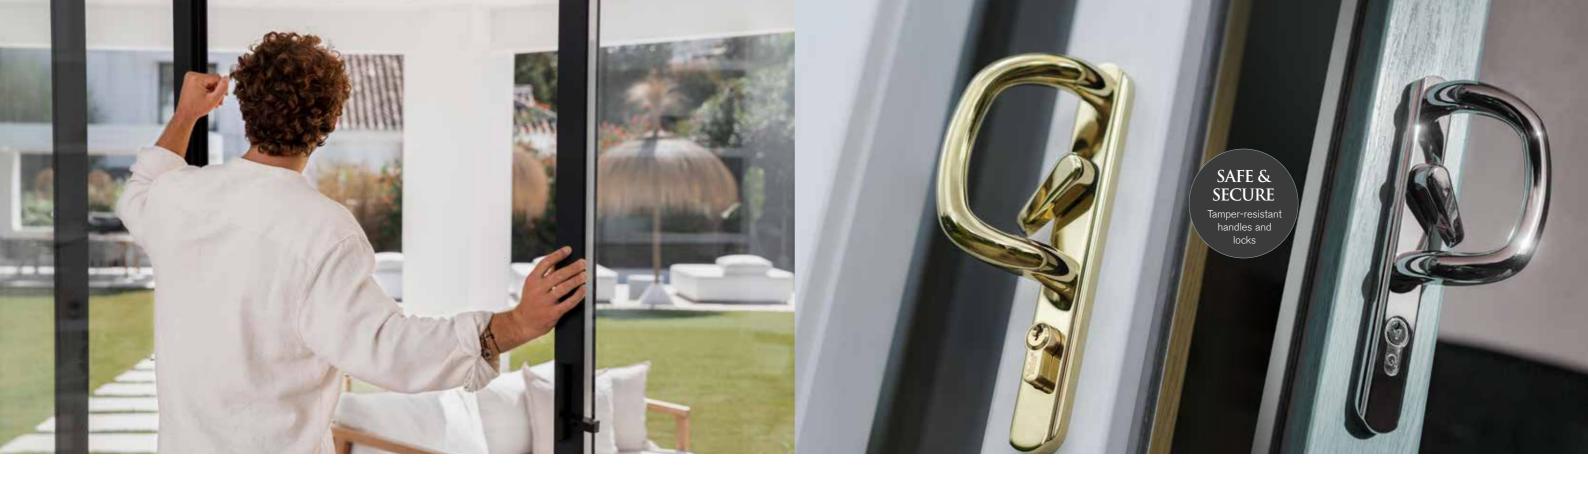

### **Enhanced Security**

In addition to their energy-efficient properties, Tatler & Nordhoff Bifold Doors are designed with security in mind. With robust locking mechanisms and durable construction, they offer peace of mind, ensuring the safety of your home and loved ones.

We use the Brisant Secure handle as standard on our bifolding doors. The smooth curved edgeless form of this handle not only looks good but offers a level of security which is hard to beat as it is impossible for mole grips or pliers to grip. This coupled with leading anti corrosion performance, **30 times better** than the required standard, means that the handles you supply will continue looking sweet for years to come - Brisant are so convinced they guarantee this for 20 years!

Our sliding door handles are selected for their quality construction, durability, and ease of operation, providing a smooth and comfortable sliding motion. They are also designed to withstand wear and tear, resist corrosion and tampering, alongside featuring those all-important security features like strong locking mechanisms.

Choose either the Tatler & Nordhoff door handle option available in Chrome, Black, White and Gold, or upgrade to the Tatler & Nordhoff premium handle.

Tatler & Nordhoff Sliding Door Handle