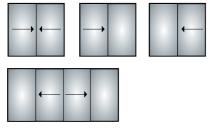

ly security tested to exceed industry standards

## Welcome to sophisticated living with our cutting-edge Tatler & Nordhoff aluminium sliding doors.

Our aluminium sliding doors are crafted with meticulous attention to detail, utilizing high-quality materials and precision engineering. With sleek profiles and expansive glass panels, these doors not only enhance the aesthetic appeal of your home but also maximize natural light and create a seamless connection between your indoor and outdoor environments.

- Superior thermal performance
- Inline sliding or lift & slide option
- Slim sightlines
- High security locking, independently tested to exceed
  industry standards
- Backed by the Ultion £2000 security guarantee
- Colour matched accessories









## **SLIDING DOOR CONFIGURATIONS**





TRIPLE TRACK







**Enhanced Security** 

In addition to their energy-efficient properties, Tatler & Nordhoff Sliding Doors are designed with security in mind. With robust locking mechanisms and durable construction, they offer peace of mind, ensuring the safety of your home and loved ones.



Our sliding door handles are selected for their quality construction, durability, and ease of operation, providing a smooth and comfortable sliding motion. They are also designed to withstand wear and tear, resist corrosion and tampering, alongside featuring those all-important security features like strong locking mechanisms.

Choose either the Tatler & Nordhoff door handle option available in Chrome, Black, White and Gold, or upgrade to the Tatler & Nordhoff premium handle.

Tatler & Nordhoff S