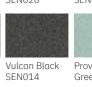

| Golden Beach<br>ALC004 | Gold Pearl<br>ALC003 | Bronze<br>ALC002     | Silver Grey<br>ALC006  | Titanium Grey<br>ALC005 | S<br>A                                                                                                         |
|------------------------|----------------------|----------------------|------------------------|-------------------------|----------------------------------------------------------------------------------------------------------------|
| Mars Red               | Basque Red           | Sienna Brown         | Cocoa Brown            | Chestnut                | S                                                                                                              |
| SEN005                 | SEN032               | SEN004               | SEN021                 | Brown SEN024            |                                                                                                                |
|                        |                      |                      |                        |                         | The second s |
| Sky Blue<br>SEN009     | Ocean Blue<br>SEN007 | Steel Blue<br>SEN028 | Amazon Green<br>SEN011 | Antique Green<br>SEN012 | 0<br>S                                                                                                         |

AXBRIDGE

Olive Green SEN018

Provence Green SEN010

WOODCHESTER WESTBURY

WINCHESTER

ELBERRY

EDWARDIAN

REGENCY